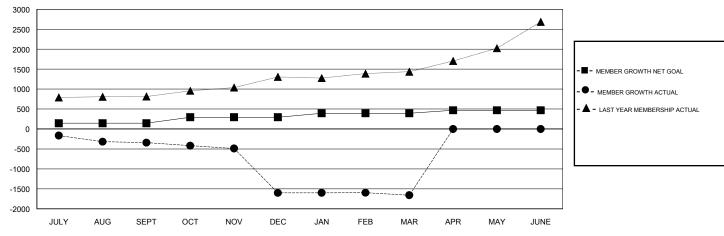

# GOALS AND ACTUAL MEMBERS CUMULATIVE

| DROPPED CLUBS: 31  DROPPED MEMBERS |              | 49 CLUBS OF 171 ADDED 1 OR MORE<br>NEW MEMBERS | GENDER DISTRIBUTION  MALE 3,153 (74.68%)  FEMALE 1,069 (25.32%)  Women Percentage Fiscal Year Goal: 28% |       |
|------------------------------------|--------------|------------------------------------------------|---------------------------------------------------------------------------------------------------------|-------|
| DECEASED                           | 10           | CLICK HERE FOR CUMULATIVE                      | TOTAL FAMILY UNIT MEMBERS                                                                               | 2,196 |
| CLUB CANCELLED OTHER               | 1,107<br>837 | MEMBERSHIP DATA                                | FAMILY MEMBERS PAYING HALF                                                                              | 1,281 |
| TOTAL 1,954                        |              |                                                | DUES                                                                                                    |       |