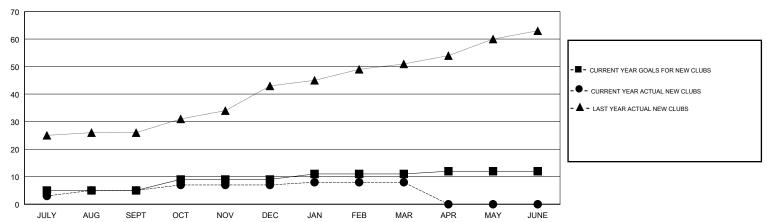

31/2019

### GMT: SWADESH RANJAN SAHA

# LOCATION INDIA

**GMT CA** 

| Clubs RESULTS FOR 2018-2019 |   |   |    | Members  RESULTS FOR 2018-2019 |     |     |       |
|-----------------------------|---|---|----|--------------------------------|-----|-----|-------|
|                             |   |   |    |                                |     |     |       |
| JULY/AUG/SEPT               | 5 | 5 | 3  | JULY/AUG/SEPT                  | 145 | 172 | 494   |
| OCT/NOV/DEC                 | 4 | 2 | 24 | OCT/NOV/DEC                    | 150 | 106 | 1,355 |
| JAN/FEB/MAR                 | 2 | 1 | 4  | JAN/FEB/MAR                    | 100 | 62  | 105   |
| APR/MAY/JUNE                | 1 | 0 | 0  | APR/MAY/JUNE                   | 75  | 0   | 0     |

### GOALS AND ACTUAL NEW CLUBS CUMULATIVE



# GOALS AND ACTUAL MEMBERS CUMULATIVE



| DROPPED CLUBS: 31  DROPPED MEMBERS |              | 49 CLUBS OF 171 ADDED 1 OR MORE<br>NEW MEMBERS | GENDER DISTRIBUTION  MALE 3,153 (74.68%)  FEMALE 1,069 (25.32%)  Women Percentage Fiscal Year Goal: 28% |       |
|------------------------------------|--------------|------------------------------------------------|---------------------------------------------------------------------------------------------------------|-------|
| DECEASED                           | 10           | CLICK HERE FOR CUMULATIVE                      | TOTAL FAMILY UNIT MEMBERS                                                                               | 2,196 |
| CLUB CANCELLED OTHER               | 1,107<br>837 | MEMBERSHIP DATA                                | FAM